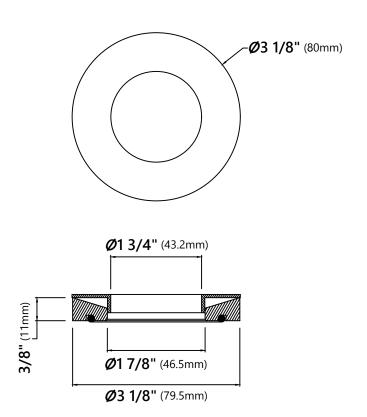

# MR-1

# **Mounting Ring**

### **Mounting Ring Dimensions**

Overall Dimensions: Ø3 1/8" x 3/8"