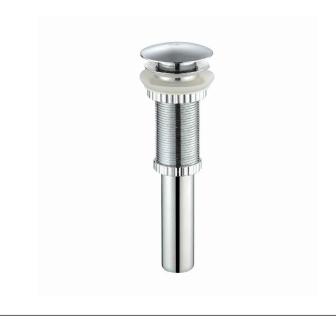

# **PU-10**

# Pop Up Drain w/o Overflow

#### **Pop Up Dimensions**

Dimensions: 8 5/8" x Ø2 5/8"

#### **Features**

- Metal Construction
- Connection 1 1/4"
- Designed to Use w/ Above-Counter Vessel Sinks without overflow
- Fits Standard 1 3/4" Drain Opening