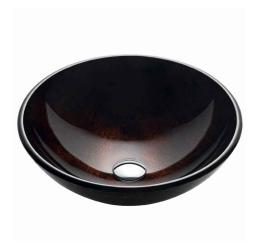

## **Brown Glass Vessel Sink**

#### **Features**

- Solid Tempered Glass
- Vessel Sink
- 12mm Thickness
- 1 3/4" Drain Hole Size
- Without Overflow