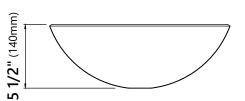

## **Brown Glass Vessel Sink**



### **Sink Dimensions**

Dimensions: Ø16 1/2" x 5 1/2"

#### **Features**

- Solid Tempered Glass
- Vessel Sink
- 12mm Thickness
- 1 3/4" Drain Hole Size
- Without Overflow

# CODES/STANDARDS:

**Product Certification** 

cUPC certified, MASS Approved, ADA compliant



### Warranty

Kraus Limited Lifetime Warranty see website for details www.kraususa.com







# **PU-10**

# Pop Up Drain w/o Overflow

#### **Pop Up Dimensions**

Dimensions: 8 5/8" x Ø2 5/8"

#### **Features**

- Metal Construction
- Connection 1 1/4"
- Designed to Use w/ Above-Counter Vessel Sinks without overflow
- Fits Standard 1 3/4" Drain Opening

#### **Available Colors**

- Satin Nickel
- Gold
- Oil Rubbed Bronze
- Chrome
- Brushed Gold
- · Matte Black

# CODES/STANDARDS:

**Product Certification** 

cUPC

#### Warranty

Kraus Limited Lifetime Warranty see website for details www.kraususa.com





# MR-1

# **Mounting Ring**



### **Mounting Ring Dimensions**

Overall Dimensions: Ø3 1/8" x 3/8"

#### **Features**

- Brass Construction
- Designed to Use with Above Counter Vessel Sinks without Overflow
- Fits Standard Drain Assembly without Overflow

#### **Available Fi